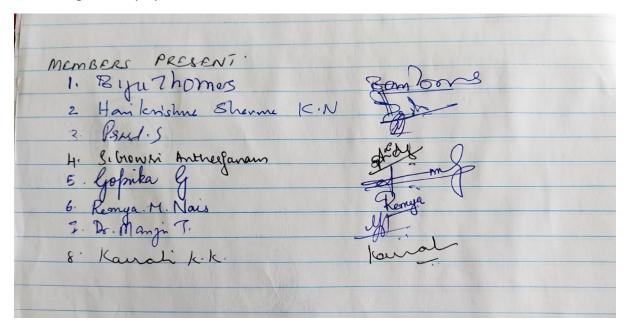

#### **Members Present:**

- 1. Dr. S. Mohan
- 2. Dr. Mini K D
- 3. Dr. Biju Thomas
- 4. Sri. Prasad S.
- 5. Dr. Manju T
- 6. Smt. Kairali K K
- 7. Smt. Gopika G.
- 8. Smt. Gowri Antherjanam