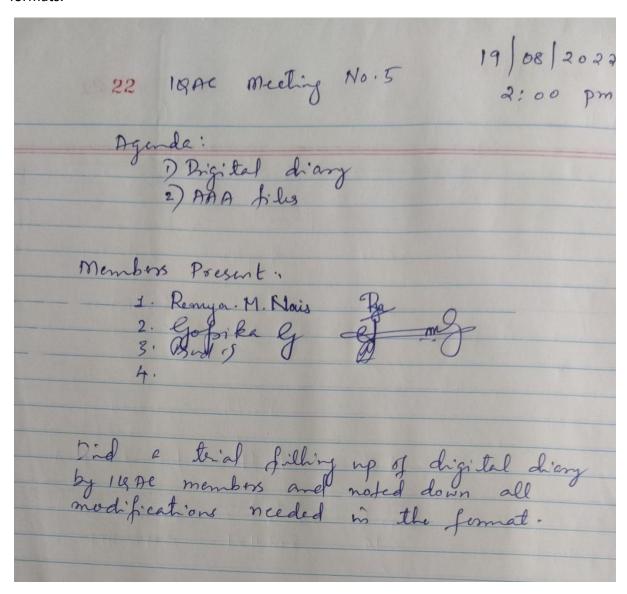

. The audit dates tentatively scheduled as September  $19^{th}$  to  $23^{rd}$ .
- 4. The list of files needed for audit prepared
- 5. Bridge Courses can be arranged for freshers. Decided to nominate Dr. Preemi P. Thachil as convener and Ms. Seena Thomas as Co-Convener
- 6. Decided to schedule a meeting of IQAC members on Friday (19.08.2022) to do the trial of digital diary

Meeting ended at 4.00 pm

#### Meeting No. 7

#### Minutes of the IQAC Meeting held on 19/08/2022, 2.00 pm

#### **Conference Room**

#### **Agenda**

1. Digital Diary

#### 2. AAA files

#### **Members Present**

- 1. Smt. Remya M Nair
- 2. Smt. Gopika G
- 3. Sri. Prasad S
- 4. Dr. Manju T

#### **Points Discussed**

1. Did a trial filling up of digital diary and noted down the corrections to be made in the formats.



## Minutes of the IQAC Meeting with Student Representatives held on 23/08/2022, 12.00, Seminar Hall

#### Agenda:

Disciplinary Measures in connection with Onam Celebrations scheduled for 30<sup>th</sup> August 2022

| 19 De meeting No. 6 18                     | AC/NSS/NO            | ce/stant polit                | tral posties.                     |
|--------------------------------------------|----------------------|-------------------------------|-----------------------------------|
| Str                                        | dents' Me            | thing i                       | 13/8/2022<br>12:00<br>Seminer Hal |
| 81.No. Name                                | Cohney m             | Representing cell/comitter/cs | 8 gratne                          |
| 1. Fareeda. K.S. I